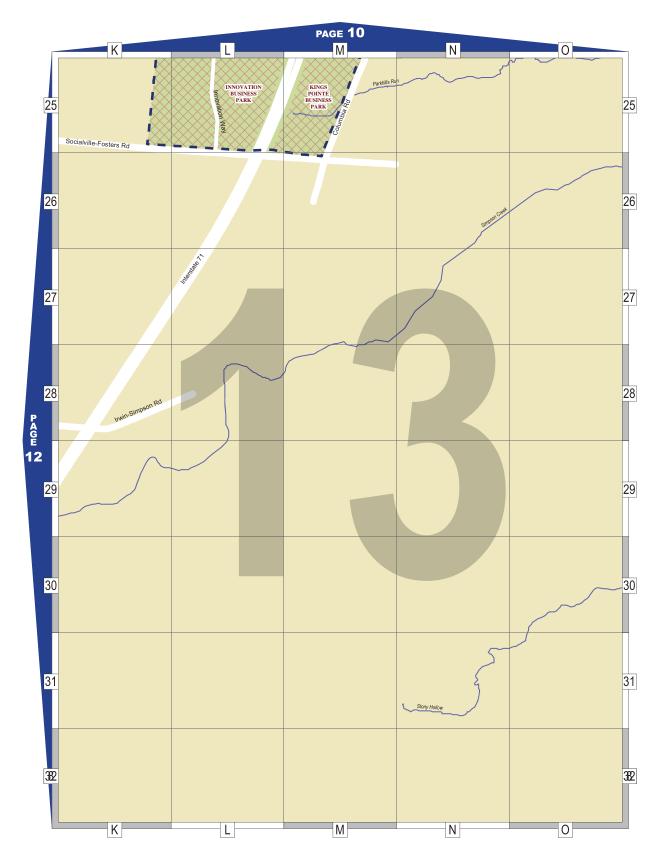

MILES

## **STREET INDEX**

| September   1