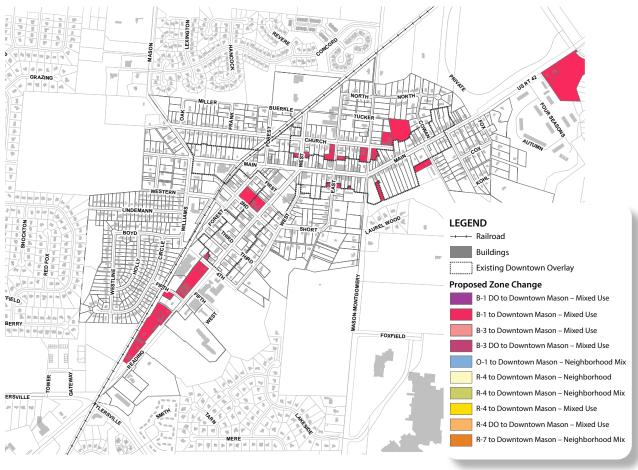

## **DOWNTOWN MASON PROPOSED ZONE CHANGE DISTRICTS**

B1 Central Business District to Downtown Mason - Mixed Use

| EXISTING ZONING                                                                                                                                                                                                                                                                                                 | PROPOSED ZONING                                                                                                                                                                                                                                                                                                                                        |
|-----------------------------------------------------------------------------------------------------------------------------------------------------------------------------------------------------------------------------------------------------------------------------------------------------------------|--------------------------------------------------------------------------------------------------------------------------------------------------------------------------------------------------------------------------------------------------------------------------------------------------------------------------------------------------------|
| B-1: Central Business District                                                                                                                                                                                                                                                                                  | Downtown Mason – Mixed Use                                                                                                                                                                                                                                                                                                                             |
| Permitted Uses:                                                                                                                                                                                                                                                                                                 | Permitted Uses:                                                                                                                                                                                                                                                                                                                                        |
| <ul> <li>Office</li> <li>Retail, commercial, and service uses</li> <li>Cultural, public, and religious facilities</li> </ul>                                                                                                                                                                                    | <ul> <li>Mixed use residential</li> <li>Office</li> <li>Live/work</li> <li>Personal services</li> <li>Retail and commercial uses</li> <li>Hospitality</li> <li>Bars and restaurants</li> <li>Breweries and distilleries</li> <li>Parks</li> <li>Cultural, public, and religious facilities</li> <li>Public/private parking garages and lots</li> </ul> |
| Conditional Uses:                                                                                                                                                                                                                                                                                               | Conditional Uses:                                                                                                                                                                                                                                                                                                                                      |
| <ul> <li>Commercial parking garages and lots</li> <li>Residential use</li> <li>Bed and breakfasts</li> </ul>                                                                                                                                                                                                    | • N/A                                                                                                                                                                                                                                                                                                                                                  |
| Dimensional Standards:                                                                                                                                                                                                                                                                                          | Dimensional Standards (depends on use):                                                                                                                                                                                                                                                                                                                |
| <ul> <li>Min. Lot Area – N/A</li> <li>Min. Lot Width – N/A</li> <li>Front Yard Setback – 15'</li> <li>Side Yard Setback – 0'</li> <li>Rear Yard Setback – 0'</li> <li>Max. Impervious Surface – 90%</li> <li>Min. Floor Area of a Dwelling – 1,000-1,200 sq. ft.</li> <li>Max. Building Height – 40'</li> </ul> | <ul> <li>Min. Lot Area – N/A</li> <li>Min. Lot Width – N/A</li> <li>Front Yard Setback – 0'</li> <li>Side Yard Setback – 0'</li> <li>Rear Yard Setback – 0'</li> <li>Max. Impervious Surface – N/A</li> <li>Min. Floor Area of a Dwelling – 750 sq. ft.</li> <li>Max. Building Height – 35'-50'</li> </ul>                                             |